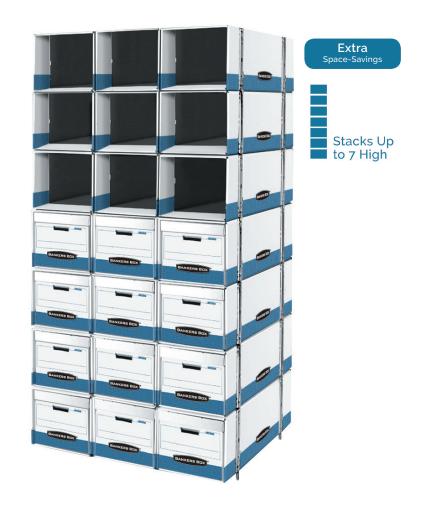

## STAX CUBES CONVERT EXISTING BOXES INTO A DRAWER SYSTEM

## Extra Space–Savings up to 50% more storage space!

- Converts existing boxes into a drawer system, saving you up to 50% more storage space
- Stacks up to 7 high
- Each cube holds two letter/legal boxes or one 24" letter-size box with lid
- Steel framework interlocks vertically and horizontally to withstand the heaviest day-to-day usage
- With openings on both sides, you can insert or retrieve a box without moving other boxes
- Boxes not included

| Mfg. No.  | Size                 | Inside Dim.<br>(H x W x D) | Stacking<br>Height | Color      | 63  | Ctn. Qty. |
|-----------|----------------------|----------------------------|--------------------|------------|-----|-----------|
| FEL-00524 | Ltr/Lgl or 24" Boxes | 11 1/4" × 13 3/4" × 33"    | 7                  | White/Blue | 60% | 6         |